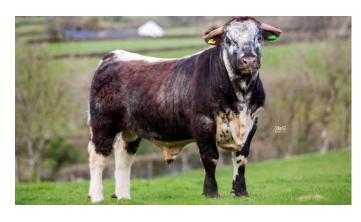

LH7470

BREED LH

PEDIGREE
Fishwick Macavity X Dunley
Alligator (MGS)

POLLED STATUS

Horned

MYOSTATIN PEDIGREE ROYALTY **€0** 

## **Bull Description**

- Longhorn bull chosen specifically for dairy cows
- Good square Longhorn
- Very solid on feet and legs