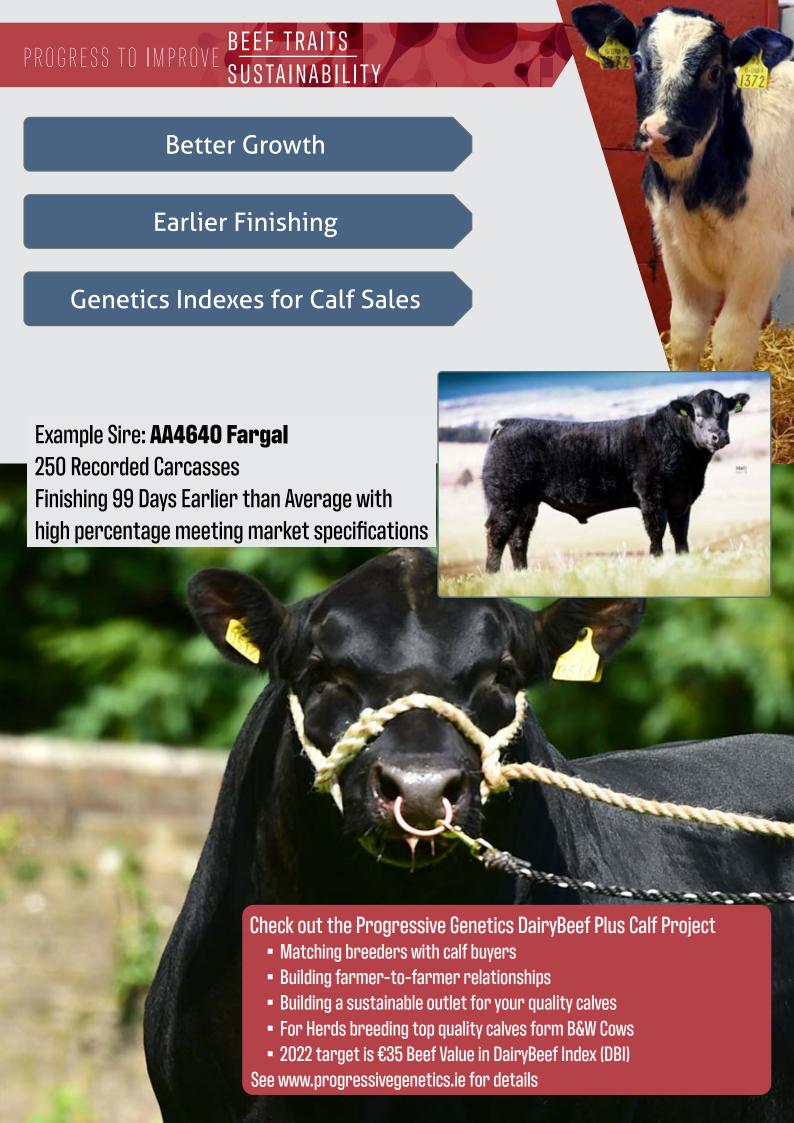

# Program Focused On Calving Ease With Quality

Example Sire: **AA4089 Matteo**9,688 Recorded Calvings
92% Born with No Assistance
99% Born with No or Small Assistance

-3.8 Days Gestation Length12,182 Births Recorded280 Days Average Gestation Length

- Easy Calving Sires with Superior Beef Traits
- Dependable semen fertility
- Full range from very easy calving to elite carcass bulls with moderate calving
- Selection of truly superior bulls that combine calving & beef traits
- Progeny of high index bulls finishing 50-60 days earlier than average