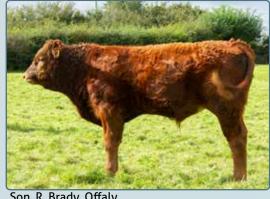

Daughter, R. Brady, Cavan, LM2116 dam

- Easy calving, suitable for pedigree and commercial maidens
- Replacement index (€166), top 1% within & across all breeds
- Knell has all the attributes of a cow maker, milk, ferility and calving ability