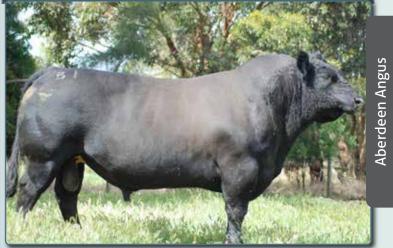

Castleview Gazelle DOB:24/12/11 HB No: LIMIRLM191567140634 Myostatin: +/+ (2 F94L)

| Star Rating (Within Breed) | ICBF, Oct `20 Genotype Incl.    | € Value        | Rel              | Star Rating (Across Breed) |
|----------------------------|---------------------------------|----------------|------------------|----------------------------|
| ****                       | Replacement Index               | €131           | 98%<br>(V High)  | ****                       |
| ****                       | Terminal Index                  | €126           | 97%<br>(V High)  | ****                       |
| ****                       | Dairy Beef Index                | €106           | 98%<br>(V High)  | ****                       |
|                            | Expected Prog                   | eny Performa   | nce              |                            |
| Calving                    | Beef Heifers (% 384)            | 8.1%           | 99%<br>(V High)  |                            |
| Difficulty                 | Beef Cows (% 384)               | 3.4%           | 99%<br>(V High)  | 45,898 Records (Beef)      |
| ****                       | Gestation Length (days)         | 4.0 d          | 99 %<br>(V High) | ****                       |
| ****                       | Docility (Scale)                | -0.03          | 99 %<br>(V High) | ****                       |
| ****                       | Carcass Weight (Kg)             | 19.3 Kg        | 99 %<br>(V High) | ****                       |
| ***                        | Carcass Conf (Scale 1 - 15)     | 2.17 Scale     | 99 %<br>(V High) | ****                       |
|                            | Expected Daug                   | ghter Performa | ance             |                            |
|                            | Daughter calv diff<br>(% 3 & 4) | 6.6 %          | 98%<br>(V High)  |                            |
| ****                       | Daughter milk (kg)              | -3.4 Kg        | 99 %<br>(V High) | ****                       |
| ****                       | Daughter calv interval (d)      | -6.7 days      | 95 %<br>(V High) | ****                       |

- A legend, proven superior replacement & terminal sire
- No. 1 Limousin available for the fertility trait daughter calving interval
- Works best on tall, plain heifers and cows

Daughter, D. Giblin, off of an ADX dam