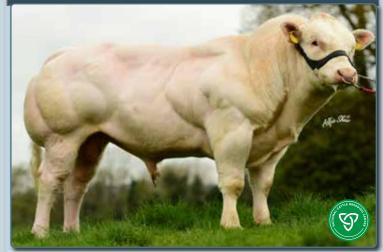

#### Marcus

Creggpark Marcus DOB:01/09/17 HB No: LIMIRLM214784630276

Myostatin: +/+ (2 F94L)

Code: **LM5422** 

| Star Rating (Within Breed) | ICBF, Oct '20 Genotype Incl.    | € Value        | Rel               | Star Rating (Across Breed) |
|----------------------------|---------------------------------|----------------|-------------------|----------------------------|
| ****                       | Replacement Index               | €129           | 51%<br>(Average)  | ****                       |
| ***                        | Terminal Index                  | €127           | 53%<br>(Average)  | ****                       |
| ***                        | Dairy Beef Index                | €87            | 50%<br>(Average)  | ****                       |
|                            | Expected Prog                   | geny Performa  | nce               |                            |
| Calving                    | Beef Heifers (% 384)            | 7.1%           | 53%<br>(Average)  |                            |
| Difficulty                 | Beef Cows (% 384)               | 2.5%           | 76%<br>(High)     | O Records (Beef)           |
| ****                       | Gestation Length (days)         | 2.6 d          | 46 %<br>(Average) | ****                       |
| ****                       | Docility (Scale)                | 0.01           | 58 %<br>(Average) | ***                        |
| ****                       | Carcass Weight (Kg)             | 21.8 Kg        | 53 %<br>(Average) | ****                       |
| ***                        | Carcass Conf (Scale 1 - 15)     | 1.89 Scale     | 48 %<br>(Average) | ****                       |
|                            | Expected Daug                   | ghter Performa | ance              |                            |
|                            | Daughter calv diff<br>(% 3 & 4) | 3.7 %          | 63 %<br>(High)    |                            |
| ****                       | Daughter milk (kg)              | 0.1 Kg         | 49 %<br>(Average) | ***                        |
| ****                       | Daughter calv interval (d)      | 1.0 days       | 44 %<br>(Average) | ****                       |

- A paternal brother of ZAG, with his MGD also by Ronick Hawk
- Looking forward to seeing his first calves hitting the ground

Sire, Ampertaine Commander

Ampertaine Commander Creggpark Heather

Glenrock Ventura Ampertaine Annabella