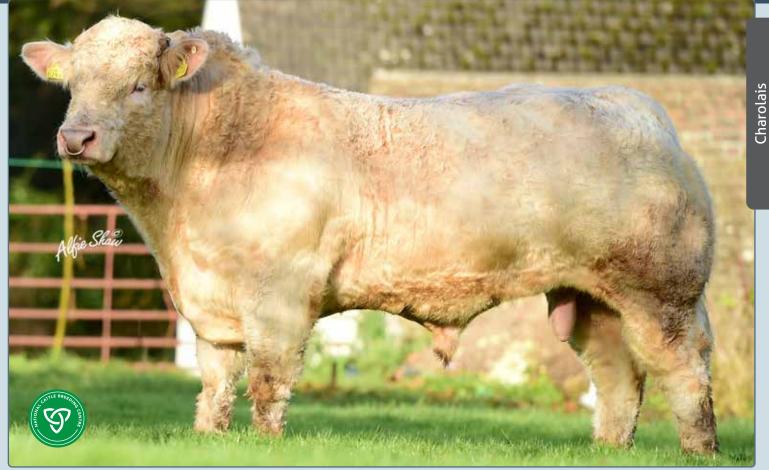

Castleview Gazelle DOB:24/12/11 HB No: LIMIRLM191567140634 Myostatin: +/+ (2 F94L)

| Star Rating (Within Breed) | ICBF, Oct `20 Genotype Incl.    | € Value        | Rel              | Star Rating (Across Breed) |
|----------------------------|---------------------------------|----------------|------------------|----------------------------|
| ****                       | Replacement Index               | €131           | 98%<br>(V High)  | ****                       |
| ****                       | Terminal Index                  | €126           | 97%<br>(V High)  | ****                       |
| ****                       | Dairy Beef Index                | €106           | 98%<br>(V High)  | ****                       |
|                            | Expected Prog                   | eny Performa   | nce              |                            |
| Calving                    | Beef Heifers (% 384)            | 8.1%           | 99%<br>(V High)  |                            |
| Difficulty                 | Beef Cows (% 384)               | 3.4%           | 99%<br>(V High)  | 45,898 Records (Beef)      |
| ****                       | Gestation Length (days)         | 4.0 d          | 99 %<br>(V High) | ****                       |
| ****                       | Docility (Scale)                | -0.03          | 99 %<br>(V High) | ****                       |
| ****                       | Carcass Weight (Kg)             | 19.3 Kg        | 99 %<br>(V High) | ****                       |
| ***                        | Carcass Conf (Scale 1 - 15)     | 2.17 Scale     | 99 %<br>(V High) | ****                       |
|                            | Expected Daug                   | ghter Performa | ance             |                            |
|                            | Daughter calv diff<br>(% 3 & 4) | 6.6 %          | 98%<br>(V High)  |                            |
| ****                       | Daughter milk (kg)              | -3.4 Kg        | 99 %<br>(V High) | ****                       |
| ****                       | Daughter calv interval (d)      | -6.7 days      | 95 %<br>(V High) | ****                       |

- A legend, proven superior replacement & terminal sire
- No. 1 Limousin available for the fertility trait daughter calving interval
- Works best on tall, plain heifers and cows

Daughter, D. Giblin, off of an ADX dam