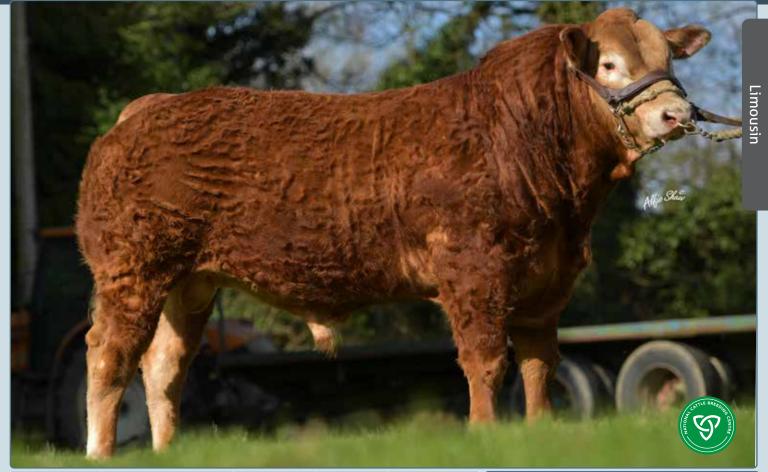

Goldies Terence

Cillcon Famous ET

DOB:18/09/15

| Star Rating (Within Breed) | Index ICBF, Oct `20 Genotype Incl. | € Value          | Rel            | Star Rating (Across Breed) |
|----------------------------|------------------------------------|------------------|----------------|----------------------------|
| ****                       | Replacement Index                  | €166             | 68% (High)     | ****                       |
| ****                       | Terminal Index                     | €122             | 93% (V High)   | ****                       |
| ****                       | Dairy Beef Index                   | €104             | 93% (V High)   | ****                       |
|                            | Expected Pro                       | geny Performanc  | e              |                            |
| Calving                    | Beef Heifers (% 384)               | 8.6%             | 99% (V High)   |                            |
| Difficulty                 | Beef Cows (% 3&4)                  | 4.0%             | 99% (V High)   | 4,923 Records (Beef)       |
| ****                       | Gestation Length (days)            | 2.8 days         | 97% (V High)   | ****                       |
| ****                       | Docility (Scale)                   | -0.11 Scale      | 99 % (V High)  | ****                       |
| ****                       | Carcass Weight (Kg)                | 20.1 Kg          | 96 % (V High)) | ****                       |
| ****                       | Carcass Conf. (Scale 1-15)         | 2.05 Scale       | 94 % (V High)) | ****                       |
|                            | Expected Dau                       | ghter Performand | :e             |                            |
|                            | Daughter calving diff (% 3&4)      | 5.4 %            | 63 % (High)    |                            |
| ****                       | Daughter milk (Kg)                 | 5.7 Kg           | 53 % (Average) | ****                       |
| ****                       | Daughter calving interval (d)      | -1.6 days        | 50 % (Average) | ****                       |

Daughter, R. Brady, Cavan, LM2116 dam

- Easy calving, suitable for pedigree and commercial maidens
- Replacement index (€166), top 1% within & across all breeds
- Knell has all the attributes of a cow maker, milk, ferility and calving ability