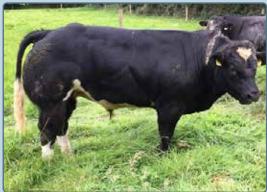

Castleview Gazelle DOB:24/12/11 HB No: LIMIRLM191567140634 Myostatin: +/+ (2 F94L)

| Star Rating (Within Breed) | ICBF, Oct `20 Genotype Incl.    | € Value        | Rel              | Star Rating (Across Breed) |
|----------------------------|---------------------------------|----------------|------------------|----------------------------|
| ****                       | Replacement Index               | €131           | 98%<br>(V High)  | ****                       |
| ****                       | Terminal Index                  | €126           | 97%<br>(V High)  | ****                       |
| ****                       | Dairy Beef Index                | €106           | 98%<br>(V High)  | ****                       |
|                            | Expected Prog                   | eny Performa   | nce              |                            |
| Calving                    | Beef Heifers (% 384)            | 8.1%           | 99%<br>(V High)  |                            |
| Difficulty                 | Beef Cows (% 384)               | 3.4%           | 99%<br>(V High)  | 45,898 Records (Beef)      |
| ****                       | Gestation Length (days)         | 4.0 d          | 99 %<br>(V High) | ****                       |
| ****                       | Docility (Scale)                | -0.03          | 99 %<br>(V High) | ****                       |
| ****                       | Carcass Weight (Kg)             | 19.3 Kg        | 99 %<br>(V High) | ****                       |
| ***                        | Carcass Conf (Scale 1 - 15)     | 2.17 Scale     | 99 %<br>(V High) | ****                       |
|                            | Expected Daug                   | ghter Performa | ance             |                            |
|                            | Daughter calv diff<br>(% 3 & 4) | 6.6 %          | 98%<br>(V High)  |                            |
| ****                       | Daughter milk (kg)              | -3.4 Kg        | 99 %<br>(V High) | ****                       |
| ****                       | Daughter calv interval (d)      | -6.7 days      | 95 %<br>(V High) | ****                       |

- A legend, proven superior replacement & terminal sire
- No. 1 Limousin available for the fertility trait daughter calving interval
- Works best on tall, plain heifers and cows

Daughter, D. Giblin, off of an ADX dam