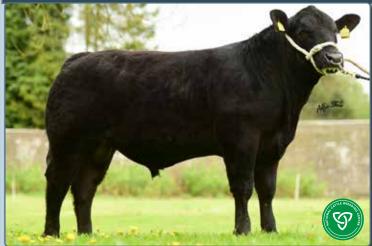

Castleview Gazelle DOB:24/12/11 HB No: LIMIRLM191567140634 Myostatin: +/+ (2 F94L)

| Star Rating (Within Breed) | ICBF, Oct `20 Genotype Incl.    | € Value        | Rel              | Star Rating (Across Breed) |
|----------------------------|---------------------------------|----------------|------------------|----------------------------|
| ****                       | Replacement Index               | €131           | 98%<br>(V High)  | ****                       |
| ****                       | Terminal Index                  | €126           | 97%<br>(V High)  | ****                       |
| ****                       | Dairy Beef Index                | €106           | 98%<br>(V High)  | ****                       |
|                            | Expected Prog                   | eny Performa   | nce              |                            |
| Calving                    | Beef Heifers (% 384)            | 8.1%           | 99%<br>(V High)  |                            |
| Difficulty                 | Beef Cows (% 384)               | 3.4%           | 99%<br>(V High)  | 45,898 Records (Beef)      |
| ****                       | Gestation Length (days)         | 4.0 d          | 99 %<br>(V High) | ****                       |
| ****                       | Docility (Scale)                | -0.03          | 99 %<br>(V High) | ****                       |
| ****                       | Carcass Weight (Kg)             | 19.3 Kg        | 99 %<br>(V High) | ****                       |
| ***                        | Carcass Conf (Scale 1 - 15)     | 2.17 Scale     | 99 %<br>(V High) | ****                       |
|                            | Expected Daug                   | ghter Performa | ance             |                            |
|                            | Daughter calv diff<br>(% 3 & 4) | 6.6 %          | 98%<br>(V High)  |                            |
| ****                       | Daughter milk (kg)              | -3.4 Kg        | 99 %<br>(V High) | ****                       |
| ****                       | Daughter calv interval (d)      | -6.7 days      | 95 %<br>(V High) | ****                       |

- A legend, proven superior replacement & terminal sire
- No. 1 Limousin available for the fertility trait daughter calving interval
- Works best on tall, plain heifers and cows

Daughter, D. Giblin, off of an ADX dam