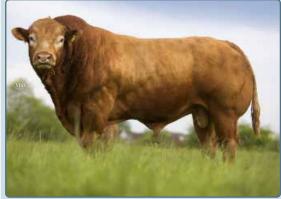

### **Imperial**

Myostatin: +/+ (2 F94L)

Tomschoice Imperial

DOB:18/11/13 HB No: LIMGBRM00CJL13-0281

Code: **LM2117** 

| Star Rating (Within Breed) | ICBF, Oct '20 Genotype Incl.    | € Value      | Rel               | Star Rating (Across Breed) |
|----------------------------|---------------------------------|--------------|-------------------|----------------------------|
| ****                       | Replacement Index               | €122         | 82%<br>(V High)   | ****                       |
| ***                        | Terminal Index                  | €124         | 95%<br>(V High)   | ****                       |
| ****                       | Dairy Beef Index                | €56          | 84%<br>(V High)   | ****                       |
|                            | Expected Prog                   | eny Performa | nce               |                            |
| Calving                    | Beef Heifers (% 3&4)            | 13.5%        | 97%<br>(V High)   |                            |
| Difficulty                 | Beef Cows (% 384)               | 6.8%         | 99%<br>(V High)   | 3,773 Records (Beef)       |
| ****                       | Gestation Length (days)         | 1.6 d        | 99 %<br>(V High)  | ****                       |
| ***                        | Docility (Scale)                | -0.11        | 99 %<br>(V High)  | ****                       |
| ***                        | Carcass Weight (Kg)             | 23.7 Kg      | 99 %<br>(V High)  | ****                       |
| ****                       | Carcass Conf (Scale 1 - 15)     | 2.45 Scale   | 99 %<br>(V High)  | ****                       |
|                            | Expected Daug                   | ter Perform  | ance              |                            |
|                            | Daughter calv diff<br>(% 3 & 4) | 3.5 %        | 75 %<br>(High)    |                            |
| ****                       | Daughter milk (kg)              | -1.9 Kg      | 83 %<br>(V High)  | ***                        |
| ****                       | Daughter calv interval (d)      | -1.0 days    | 56 %<br>(Average) | ***                        |

- Proven superior finishing sire
- Top 1% across all breeds for feed intake and Carass Conformation
- Top 1% of the LM breed on Gestation Length

Daughter, K. McGovern, Cavan, FSZ x Siam dam

-Kaprico Eravelle