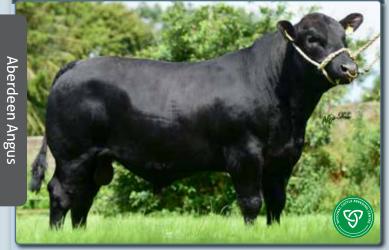

#### Marcus

Creggpark Marcus DOB:01/09/17 HB No: LIMIRLM214784630276

Myostatin: +/+ (2 F94L)

Code: **LM5422** 

| Star Rating (Within Breed) | ICBF, Oct '20 Genotype Incl.    | € Value        | Rel               | Star Rating (Across Breed) |
|----------------------------|---------------------------------|----------------|-------------------|----------------------------|
| ****                       | Replacement Index               | €129           | 51%<br>(Average)  | ****                       |
| ***                        | Terminal Index                  | €127           | 53%<br>(Average)  | ****                       |
| ***                        | Dairy Beef Index                | €87            | 50%<br>(Average)  | ****                       |
|                            | Expected Prog                   | geny Performa  | nce               |                            |
| Calving                    | Beef Heifers (% 384)            | 7.1%           | 53%<br>(Average)  |                            |
| Difficulty                 | Beef Cows (% 384)               | 2.5%           | 76%<br>(High)     | O Records (Beef)           |
| ****                       | Gestation Length (days)         | 2.6 d          | 46 %<br>(Average) | ****                       |
| ****                       | Docility (Scale)                | 0.01           | 58 %<br>(Average) | ***                        |
| ****                       | Carcass Weight (Kg)             | 21.8 Kg        | 53 %<br>(Average) | ****                       |
| ***                        | Carcass Conf (Scale 1 - 15)     | 1.89 Scale     | 48 %<br>(Average) | ****                       |
|                            | Expected Daug                   | ghter Performa | ance              |                            |
|                            | Daughter calv diff<br>(% 3 & 4) | 3.7 %          | 63 %<br>(High)    |                            |
| ****                       | Daughter milk (kg)              | 0.1 Kg         | 49 %<br>(Average) | ***                        |
| ****                       | Daughter calv interval (d)      | 1.0 days       | 44 %<br>(Average) | ****                       |

- A paternal brother of ZAG, with his MGD also by Ronick Hawk
- Looking forward to seeing his first calves hitting the ground

Sire, Ampertaine Commander

Ampertaine Commander Creggpark Heather

Glenrock Ventura Ampertaine Annabella