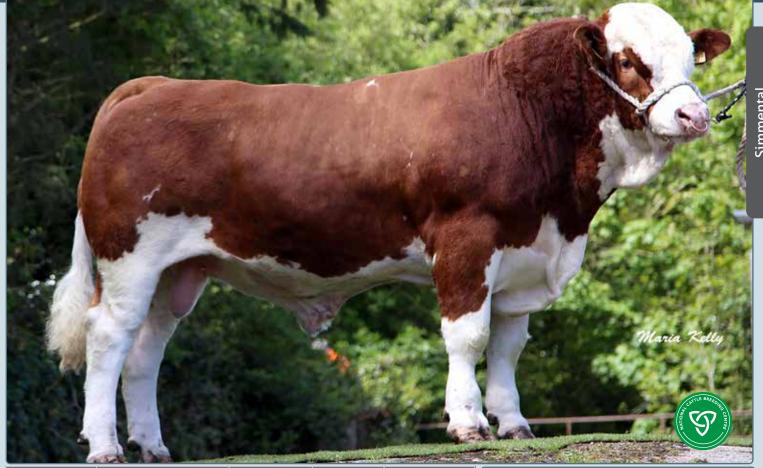

er Performance |                                 |            |                  |                            |  |
|                               | Daughter calv diff<br>(% 3 & 4) | 4.9 %      | 85 %<br>(V High) |                            |  |
| ****                          | Daughter milk (kg)              | 5.0 Kg     | 91 %<br>(V High) | ****                       |  |
| ****                          | Daughter calv interval (d)      | -3.4 days  | 63 %<br>(High)   | ****                       |  |

- Fifty Cent cows are very quiet and milky with excellent fertility
- No. 1 Simmental available on Gestation Length
- No. 2 Simmental available on Calving Interval



Daughter H McKee, Donegal

-Hurtig

- Hadrian Gelse

Lisnacran Perfect Start

Monaduff Jewel

Hillcrest Limelight









| Index ICBF, Aug 20 Genotype Incl. | € value                                                                                                                                                                                                                                                                                                                           | Ket                                                                                                                                                                                                                                                                                                                                                                          | Star Rating (Across Breed)