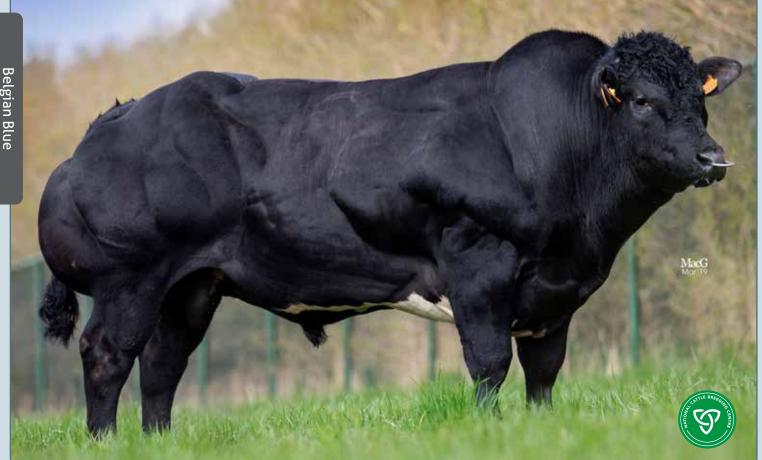

#### Progressive Genetics Active Belgian Blue Bulls October 2020 Ranked by Replacement Index

|        | Bull Details                |      | lerr              | nına | l Index                 |                         | Repla              | cem | ent Ind                 | ех    |                        | Ca         | lving                     |             |                               | Beef Iraits             | 5                 | U                                  | ther trai   | ξS                            |
|--------|-----------------------------|------|-------------------|------|-------------------------|-------------------------|--------------------|-----|-------------------------|-------|------------------------|------------|---------------------------|-------------|-------------------------------|-------------------------|-------------------|------------------------------------|-------------|-------------------------------|
| CODE   | Name                        | Page | Terminal<br>Index | Rel  | within<br>breed<br>star | across<br>breed<br>star | Replace't<br>Index | Rel | within<br>breed<br>star | breed | Beef<br>Cow<br>Calving | Cow<br>Rel | Beef<br>Heifer<br>Calving | Heif<br>Rel | Gestation<br>length<br>(days) | Docility<br>(1-5 scale) | Carcass<br>weight | Carcass<br>conformation<br>(Scale) | Dau<br>Milk | Calving<br>interval<br>(days) |
| BB2342 | WOODEND HOGAN               |      | €109              | 72   | 1                       | 3                       | €103               | 50  | 5                       | 4     | 6.                     | 61         | 11.6                      | 31          | 1.0                           | 0.16                    | 20.2              | 2.19                               | 5.7         | 1.6                           |
| BB4324 | BOROSIDE JAGERBOMB ET       | 22   | €134              | 67   | 2                       | 5                       | €87                | 52  | 5                       | 3     | 10.3                   | 88         | 17.4                      | 43          | 0.1                           | 0.18                    | 28.6              | 2.76                               | 4.5         | 5.0                           |
| BB5223 | NOX DE L'ORGELOT            | 20   | €102              | 48   | 1                       | 3                       | €83                | 45  | 5                       | 3     | 11.5                   | 71         | 22.7                      | 45          | 0.3                           | 0.2                     | 25.2              | 2.54                               | 5.6         | 1.5                           |
| FSN    | FOLON DE CRAS AVERNAS       | 22   | €128              | 87   | 2                       | 4                       | €73                | 69  | 4                       | 3     | 10.2                   | 97         | 22.5                      | 62          | 1.9                           | 0.21                    | 28.5              | 2.88                               | 4.9         | 4.4                           |
| BB5226 | MARIUS DES PRINCES DE LIGNE |      | €95               | 38   | 1                       | 3                       | €64                | 35  | 4                       | 2     | 9.3                    | 58         | 19                        | 33          | -1.1                          | 0.19                    | 22.7              | 2.19                               | 6.2         | 2.4                           |
| RWS    | ROSEMOUNT CASH ET           |      | €114              | 92   | 1                       | 4                       | €61                | 92  | 4                       | 2     | 10.5                   | 99         | 23.4                      | 82          | 0.4                           | 0.22                    | 26.0              | 2.86                               | 4.6         | 4.8                           |
| BB4498 | DELURE DE LA BEOLE          | 21   | €105              | 48   | 1                       | 3                       | €59                | 40  | 4                       | 2     | 9.6                    | 86         | 20.7                      | 32          | 0.7                           | 0.21                    | 25.7              | 2.35                               | 6.6         | 4.2                           |
| VSM    | VENEUR DE SOMME             |      | €103              | 88   | 1                       | 3                       | €49                | 86  | 3                       | 1     | 11.7                   | 90         | 21.7                      | 65          | -0.7                          | 0.20                    | 21.7              | 2.46                               | 5.3         | 4.1                           |
| BB4369 | COOLBANAGHER KING           |      | €95               | 58   | 1                       | 3                       | €37                | 47  | 2                       | 1     | 10.2                   | 75         | 19.7                      | 50          | 2.1                           | 0.18                    | 19.3              | 2.54                               | 4.7         | 5.3                           |
| PPS    | PATISSIER DE LA GRANDE ROSE | 23   | €121              | 88   | 1                       | 4                       | €33                | 79  | 2                       | 1     | 13.4                   | 90         | 24.2                      | 64          | 2.4                           | 0.23                    | 30.4              | 2.70                               | 2.1         | 7.1                           |
| BB2082 | NOBLE DE PETIT ROSIERE      |      | €129              | 87   | 2                       | 4                       | €29                | 74  | 2                       | 1     | 12.9                   | 85         | 21.6                      | 64          | -0.4                          | 0.2                     | 28.7              | 2.91                               | 3.8         | 5.6                           |
| BB4015 | SIRE DE LA COUE             |      | €103              | 82   | 1                       | 3                       | €15                | 57  | 2                       | 1     | 14.6                   | 70         | 22.4                      | 37          | 0.2                           | 0.14                    | 29.7              | 2.69                               | 3.9         | 7.9                           |
| BB5259 | DAMOISEAU CHARD             |      | €47               | 38   | 1                       | 1                       | €8                 | 35  | 1                       | 1     | 16.0                   | 60         | 40                        | 35          | 2.0                           | 0.16                    | 21.6              | 2.13                               | 4.4         | 2.8                           |