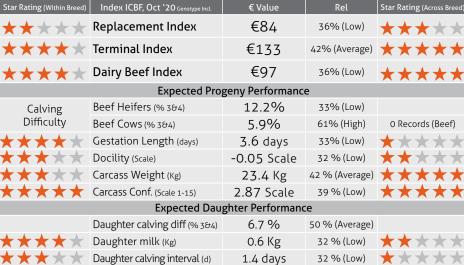

Daughter, C. McCooey, Armagh

-Jacot •5331 Saphir Issue

Lodge Violet

Broadmeadows Cannon

Middledale Tangerine

DOB:06/10/17

**GGSire Sablier** 

• Noob is an excellent quality bull with exceptional muscle development

1.4 days

- Noob comes from the same herd in France as Rocky ROX
- His genomic proof ranks him in the top 1% of the Limousin breed for Carcass Conformation

★★★ Daughter calving interval (d)

Paternal sister to MGD Parisienne