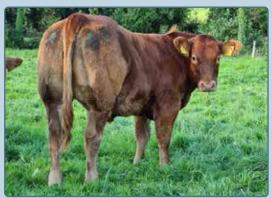

Castleview Gazelle DOB:24/12/11 HB No: LIMIRLM191567140634 Myostatin: +/+ (2 F94L)

| Star Rating (Within Breed) | ICBF, Oct `20 Genotype Incl.    | € Value        | Rel              | Star Rating (Across Breed) |
|----------------------------|---------------------------------|----------------|------------------|----------------------------|
| ****                       | Replacement Index               | €131           | 98%<br>(V High)  | ****                       |
| ****                       | Terminal Index                  | €126           | 97%<br>(V High)  | ****                       |
| ****                       | Dairy Beef Index                | €106           | 98%<br>(V High)  | ****                       |
|                            | Expected Prog                   | eny Performa   | nce              |                            |
| Calving                    | Beef Heifers (% 384)            | 8.1%           | 99%<br>(V High)  |                            |
| Difficulty                 | Beef Cows (% 384)               | 3.4%           | 99%<br>(V High)  | 45,898 Records (Beef)      |
| ****                       | Gestation Length (days)         | 4.0 d          | 99 %<br>(V High) | ****                       |
| ****                       | Docility (Scale)                | -0.03          | 99 %<br>(V High) | ****                       |
| ****                       | Carcass Weight (Kg)             | 19.3 Kg        | 99 %<br>(V High) | ****                       |
| ***                        | Carcass Conf (Scale 1 - 15)     | 2.17 Scale     | 99 %<br>(V High) | ****                       |
|                            | Expected Daug                   | ghter Performa | ance             |                            |
|                            | Daughter calv diff<br>(% 3 & 4) | 6.6 %          | 98%<br>(V High)  |                            |
| ****                       | Daughter milk (kg)              | -3.4 Kg        | 99 %<br>(V High) | ****                       |
| ****                       | Daughter calv interval (d)      | -6.7 days      | 95 %<br>(V High) | ****                       |

- A legend, proven superior replacement & terminal sire
- No. 1 Limousin available for the fertility trait daughter calving interval
- Works best on tall, plain heifers and cows

Daughter, D. Giblin, off of an ADX dam