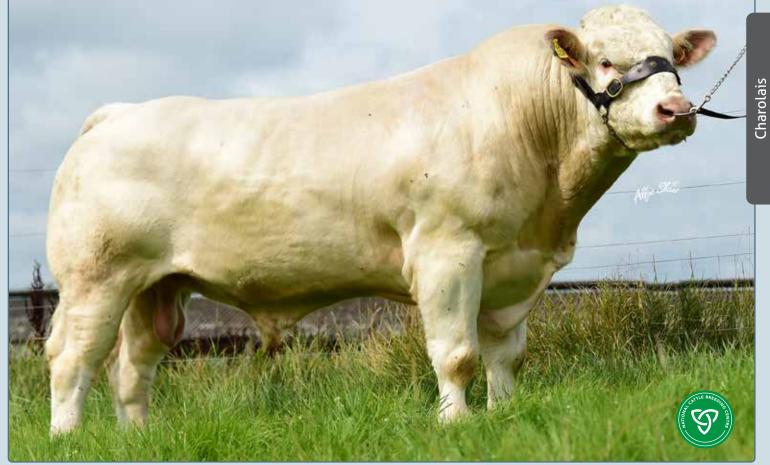

Castleview Gazelle DOB:24/12/11 HB No: LIMIRLM191567140634 Myostatin: +/+ (2 F94L)

| Star Rating (Within Breed) | ICBF, Oct `20 Genotype Incl.    | € Value        | Rel              | Star Rating (Across Breed) |
|----------------------------|---------------------------------|----------------|------------------|----------------------------|
| ****                       | Replacement Index               | €131           | 98%<br>(V High)  | ****                       |
| ****                       | Terminal Index                  | €126           | 97%<br>(V High)  | ****                       |
| ****                       | Dairy Beef Index                | €106           | 98%<br>(V High)  | ****                       |
|                            | Expected Prog                   | eny Performa   | nce              |                            |
| Calving                    | Beef Heifers (% 384)            | 8.1%           | 99%<br>(V High)  |                            |
| Difficulty                 | Beef Cows (% 384)               | 3.4%           | 99%<br>(V High)  | 45,898 Records (Beef)      |
| ****                       | Gestation Length (days)         | 4.0 d          | 99 %<br>(V High) | ****                       |
| ****                       | Docility (Scale)                | -0.03          | 99 %<br>(V High) | ****                       |
| ****                       | Carcass Weight (Kg)             | 19.3 Kg        | 99 %<br>(V High) | ****                       |
| ***                        | Carcass Conf (Scale 1 - 15)     | 2.17 Scale     | 99 %<br>(V High) | ****                       |
|                            | Expected Daug                   | ghter Performa | ance             |                            |
|                            | Daughter calv diff<br>(% 3 & 4) | 6.6 %          | 98%<br>(V High)  |                            |
| ****                       | Daughter milk (kg)              | -3.4 Kg        | 99 %<br>(V High) | ****                       |
| ****                       | Daughter calv interval (d)      | -6.7 days      | 95 %<br>(V High) | ****                       |

- A legend, proven superior replacement & terminal sire
- No. 1 Limousin available for the fertility trait daughter calving interval
- Works best on tall, plain heifers and cows

Daughter, D. Giblin, off of an ADX dam