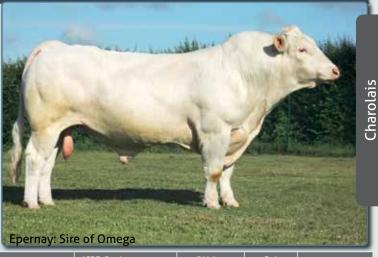

| Daughter calv diff<br>(% 3 & 4) | %              | %               |                            |
| ****                       | Daughter milk (kg)              | 1.6 Kg         | 42 %<br>(V Low) | ****                       |
| ***                        | Daughter calv interval (d)      | -1.3 days      | 10 %<br>(V Low) | ***                        |

- An exciting good looking new sire bred for calving ease Omega is an exciting new bull sired by Epernay and growth
- His pedigree boasts a sire stack of proven easy calving high performance sires
- Orbi is a high performing French test centre graduate



Sire, Hamel

•Hamel FR7122096710 **Urfe** Fanfare

Calogero

FR7121613212

### Omega

Omega DOB:21/10/18

HB No: CHAFRAM007122259390 Myostatin: Q204X/+

Code: **CH6493** 

Test



| Star Rating (Within Breed) | ICBF, Oct '20 Genotype Incl.    | € Value        | Rel             | Star Rating (Across Breed) |
|----------------------------|---------------------------------|----------------|-----------------|----------------------------|
| ****                       | Replacement Index               | €88            | 18 %<br>(V Low) | ****                       |
| ****                       | Terminal Index                  | €112           | 19 %<br>(V Low) | ****                       |
| ***                        | Dairy Beef Index                | €7             | 14% (V Low)     | ****                       |
|                            | Expected Prog                   | eny Performa   | nce             |                            |
| Calving