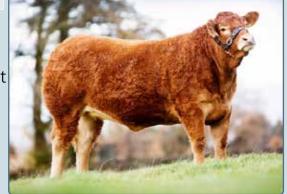

Castleview Gazelle DOB:24/12/11 HB No: LIMIRLM191567140634 Myostatin: +/+ (2 F94L)

| Star Rating (Within Breed) | ICBF, Oct `20 Genotype Incl.    | € Value        | Rel              | Star Rating (Across Breed) |
|----------------------------|---------------------------------|----------------|------------------|----------------------------|
| ****                       | Replacement Index               | €131           | 98%<br>(V High)  | ****                       |
| ****                       | Terminal Index                  | €126           | 97%<br>(V High)  | ****                       |
| ****                       | Dairy Beef Index                | €106           | 98%<br>(V High)  | ****                       |
|                            | Expected Prog                   | eny Performa   | nce              |                            |
| Calving                    | Beef Heifers (% 384)            | 8.1%           | 99%<br>(V High)  |                            |
| Difficulty                 | Beef Cows (% 384)               | 3.4%           | 99%<br>(V High)  | 45,898 Records (Beef)      |
| ****                       | Gestation Length (days)         | 4.0 d          | 99 %<br>(V High) | ****                       |
| ****                       | Docility (Scale)                | -0.03          | 99 %<br>(V High) | ****                       |
| ****                       | Carcass Weight (Kg)             | 19.3 Kg        | 99 %<br>(V High) | ****                       |
| ***                        | Carcass Conf (Scale 1 - 15)     | 2.17 Scale     | 99 %<br>(V High) | ****                       |
|                            | Expected Daug                   | ghter Performa | ance             |                            |
|                            | Daughter calv diff<br>(% 3 & 4) | 6.6 %          | 98%<br>(V High)  |                            |
| ****                       | Daughter milk (kg)              | -3.4 Kg        | 99 %<br>(V High) | ****                       |
| ****                       | Daughter calv interval (d)      | -6.7 days      | 95 %<br>(V High) | ****                       |

- A legend, proven superior replacement & terminal sire
- No. 1 Limousin available for the fertility trait daughter calving interval
- Works best on tall, plain heifers and cows

Daughter, D. Giblin, off of an ADX dam