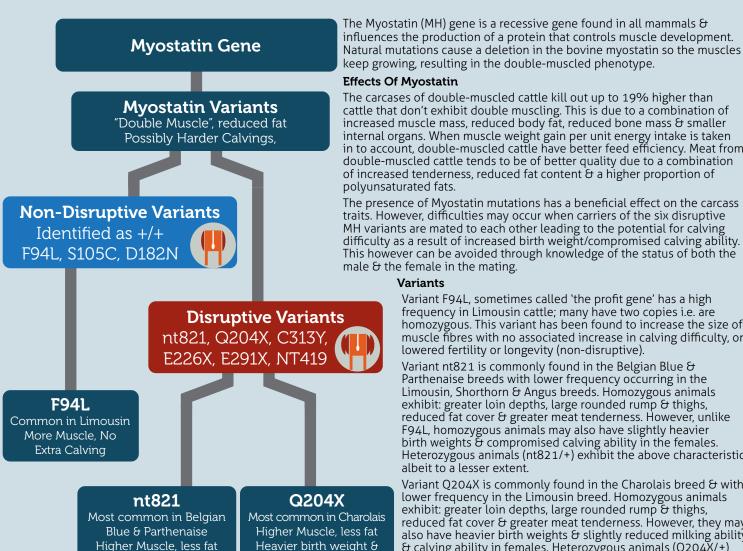

|  |  |  |
|  |                                                                 |               | 10 | Al 10 am               | 10 | GnRH + Al 10 am             |  |  |  |
|  | PG = Prostaglandin injection = Prostaglandin such as Enzaprost, |               |    |                        |    |                             |  |  |  |

Action

GnRH + PRID/CIRD

Estrumate or Lutalyse

PRID/CIDR = progesterone intravaginal device GnRH = injection of Receptal, Ovarelin, Acegon eCG = Syncrostim or Folligon PMSG

All are POM prescription only medicines

- Heifers must be cycling to respond to prostaglandin synchronisation regimes.
- Ensure that heifers are well grown (>320 kg BW) and in good body condition (>3.25) to maximise likelihood that they have commenced cycling prior to mating start date



**Effects Of Myostatin** 

The carcases of double-muscled cattle kill out up to 19% higher than cattle that don't exhibit double muscling. This is due to a combination of increased muscle mass, reduced body fat, reduced bone mass & smaller internal organs. When muscle weight gain per unit energy intake is taken in to account, double-muscled cattle have better feed efficiency. Meat from double-muscled cattle tends to be of better quality due to a combination of increased tenderness, reduced fat content & a higher proportion of polyunsaturated fats.

The presence of Myostatin mutations has a beneficial effect on the carcass traits. However, difficulties may occur when carriers of the six disruptive MH variants are mated to each other leading to the potential for calving difficulty as a res