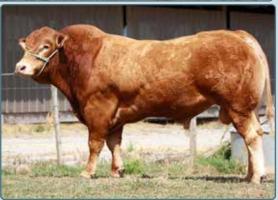

Lorenzo

- An exceptional quality homozygous polled Limousin from a proven cow family
- Porto's maternal brother, Lorenzo is proven in France & Luxembourg. He excels in growth, muscle development & temperament
- Porto himself is a powerful, correct & well-muscled bull

GGSire, Clovis