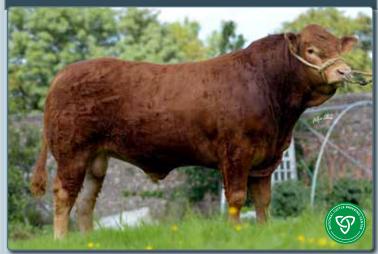

Castleview Gazelle DOB:24/12/11 HB No: LIMIRLM191567140634 Myostatin: +/+ (2 F94L)

| Star Rating (Within Breed) | ICBF, Oct `20 Genotype Incl.    | € Value        | Rel              | Star Rating (Across Breed) |
|----------------------------|---------------------------------|----------------|------------------|----------------------------|
| ****                       | Replacement Index               | €131           | 98%<br>(V High)  | ****                       |
| ****                       | Terminal Index                  | €126           | 97%<br>(V High)  | ****                       |
| ****                       | Dairy Beef Index                | €106           | 98%<br>(V High)  | ****                       |
|                            | Expected Prog                   | eny Performa   | nce              |                            |
| Calving                    | Beef Heifers (% 384)            | 8.1%           | 99%<br>(V High)  |                            |
| Difficulty                 | Beef Cows (% 384)               | 3.4%           | 99%<br>(V High)  | 45,898 Records (Beef)      |
| ****                       | Gestation Length (days)         | 4.0 d          | 99 %<br>(V High) | ****                       |
| ****                       | Docility (Scale)                | -0.03          | 99 %<br>(V High) | ****                       |
| ****                       | Carcass Weight (Kg)             | 19.3 Kg        | 99 %<br>(V High) | ****                       |
| ***                        | Carcass Conf (Scale 1 - 15)     | 2.17 Scale     | 99 %<br>(V High) | ****                       |
|                            | Expected Daug                   | ghter Performa | ance             |                            |
|                            | Daughter calv diff<br>(% 3 & 4) | 6.6 %          | 98%<br>(V High)  |                            |
| ****                       | Daughter milk (kg)              | -3.4 Kg        | 99 %<br>(V High) | ****                       |
| ****                       | Daughter calv interval (d)      | -6.7 days      | 95 %<br>(V High) | ****                       |

- A legend, proven superior replacement & terminal sire
- No. 1 Limousin available for the fertility trait daughter calving interval
- Works best on tall, plain heifers and cows

Daughter, D. Giblin, off of an ADX dam