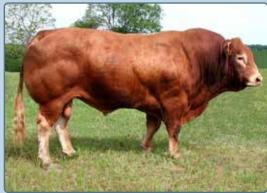

#### Marcus

Creggpark Marcus DOB:01/09/17 HB No: LIMIRLM214784630276

Myostatin: +/+ (2 F94L)

Code: **LM5422** 

| Star Rating (Within Breed) | ICBF, Oct '20 Genotype Incl.    | € Value        | Rel               | Star Rating (Across Breed) |
|----------------------------|---------------------------------|----------------|-------------------|----------------------------|
| ****                       | Replacement Index               | €129           | 51%<br>(Average)  | ****                       |
| ***                        | Terminal Index                  | €127           | 53%<br>(Average)  | ****                       |
| ***                        | Dairy Beef Index                | €87            | 50%<br>(Average)  | ****                       |
|                            | Expected Prog                   | geny Performa  | nce               |                            |
| Calving                    | Beef Heifers (% 384)            | 7.1%           | 53%<br>(Average)  |                            |
| Difficulty                 | Beef Cows (% 384)               | 2.5%           | 76%<br>(High)     | O Records (Beef)           |
| ****                       | Gestation Length (days)         | 2.6 d          | 46 %<br>(Average) | ****                       |
| ****                       | Docility (Scale)                | 0.01           | 58 %<br>(Average) | ***                        |
| ****                       | Carcass Weight (Kg)             | 21.8 Kg        | 53 %<br>(Average) | ****                       |
| ***                        | Carcass Conf (Scale 1 - 15)     | 1.89 Scale     | 48 %<br>(Average) | ****                       |
|                            | Expected Daug                   | ghter Performa | ance              |                            |
|                            | Daughter calv diff<br>(% 3 & 4) | 3.7 %          | 63 %<br>(High)    |                            |
| ****                       | Daughter milk (kg)              | 0.1 Kg         | 49 %<br>(Average) | ***                        |
| ****                       | Daughter calv interval (d)      | 1.0 days       | 44 %<br>(Average) | ****                       |

- A paternal brother of ZAG, with his MGD also by Ronick Hawk
- Looking forward to seeing his first calves hitting the ground

Sire, Ampertaine Commander

Ampertaine Commander Creggpark Heather

Glenrock Ventura Ampertaine Annabella