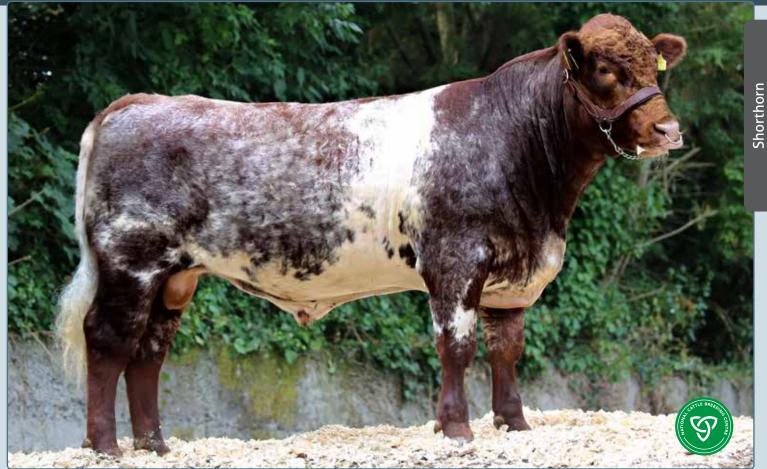

- Liam's first calves have impressed
- Liam was selected for his maternal traits & phenotype
- A high milk pedigree; Ronick Hawk from a milky Vermount dam

Daughter, A. Doherty, Mayo

Broadmeadows Cannon

Ronick Hawk Ronick Esther

• Haltcliffe Vermount Cross Flamande

Taquine