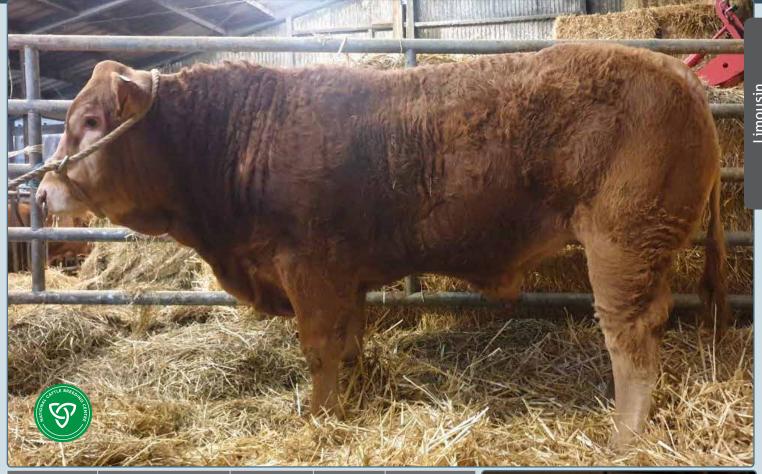

#### Marcus

Creggpark Marcus DOB:01/09/17 HB No: LIMIRLM214784630276

Myostatin: +/+ (2 F94L)

Code: **LM5422** 

| Star Rating (Within Breed) | ICBF, Oct '20 Genotype Incl.    | € Value        | Rel               | Star Rating (Across Breed) |
|----------------------------|---------------------------------|----------------|-------------------|----------------------------|
| ****                       | Replacement Index               | €129           | 51%<br>(Average)  | ****                       |
| ***                        | Terminal Index                  | €127           | 53%<br>(Average)  | ****                       |
| ***                        | Dairy Beef Index                | €87            | 50%<br>(Average)  | ****                       |
|                            | Expected Prog                   | geny Performa  | nce               |                            |
| Calving                    | Beef Heifers (% 384)            | 7.1%           | 53%<br>(Average)  |                            |
| Difficulty                 | Beef Cows (% 384)               | 2.5%           | 76%<br>(High)     | O Records (Beef)           |
| ****                       | Gestation Length (days)         | 2.6 d          | 46 %<br>(Average) | ****                       |
| ****                       | Docility (Scale)                | 0.01           | 58 %<br>(Average) | ***                        |
| ****                       | Carcass Weight (Kg)             | 21.8 Kg        | 53 %<br>(Average) | ****                       |
| ***                        | Carcass Conf (Scale 1 - 15)     | 1.89 Scale     | 48 %<br>(Average) | ****                       |
|                            | Expected Daug                   | ghter Performa | ance              |                            |
|                            | Daughter calv diff<br>(% 3 & 4) | 3.7 %          | 63 %<br>(High)    |                            |
| ****                       | Daughter milk (kg)              | 0.1 Kg         | 49 %<br>(Average) | ***                        |
| ****                       | Daughter calv interval (d)      | 1.0 days       | 44 %<br>(Average) | ****                       |

- A paternal brother of ZAG, with his MGD also by Ronick Hawk
- Looking forward to seeing his first calves hitting the ground

Sire, Ampertaine Commander

Ampertaine Commander Creggpark Heather

Glenrock Ventura Ampertaine Annabella