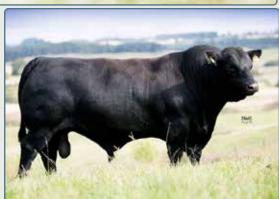

Castleview Gazelle DOB:24/12/11 HB No: LIMIRLM191567140634 Myostatin: +/+ (2 F94L)

| Star Rating (Within Breed) | ICBF, Oct `20 Genotype Incl.    | € Value        | Rel              | Star Rating (Across Breed) |
|----------------------------|---------------------------------|----------------|------------------|----------------------------|
| ****                       | Replacement Index               | €131           | 98%<br>(V High)  | ****                       |
| ****                       | Terminal Index                  | €126           | 97%<br>(V High)  | ****                       |
| ****                       | Dairy Beef Index                | €106           | 98%<br>(V High)  | ****                       |
|                            | Expected Prog                   | eny Performa   | nce              |                            |
| Calving                    | Beef Heifers (% 384)            | 8.1%           | 99%<br>(V High)  |                            |
| Difficulty                 | Beef Cows (% 384)               | 3.4%           | 99%<br>(V High)  | 45,898 Records (Beef)      |
| ****                       | Gestation Length (days)         | 4.0 d          | 99 %<br>(V High) | ****                       |
| ****                       | Docility (Scale)                | -0.03          | 99 %<br>(V High) | ****                       |
| ****                       | Carcass Weight (Kg)             | 19.3 Kg        | 99 %<br>(V High) | ****                       |
| ***                        | Carcass Conf (Scale 1 - 15)     | 2.17 Scale     | 99 %<br>(V High) | ****                       |
|                            | Expected Daug                   | ghter Performa | ance             |                            |
|                            | Daughter calv diff<br>(% 3 & 4) | 6.6 %          | 98%<br>(V High)  |                            |
| ****                       | Daughter milk (kg)              | -3.4 Kg        | 99 %<br>(V High) | ****                       |
| ****                       | Daughter calv interval (d)      | -6.7 days      | 95 %<br>(V High) | ****                       |

- A legend, proven superior replacement & terminal sire
- No. 1 Limousin available for the fertility trait daughter calving interval
- Works best on tall, plain heifers and cows

Daughter, D. Giblin, off of an ADX dam