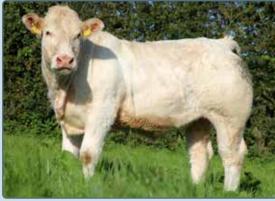

#### Marcus

Creggpark Marcus DOB:01/09/17 HB No: LIMIRLM214784630276

Myostatin: +/+ (2 F94L)

Code: **LM5422** 

| Star Rating (Within Breed) | ICBF, Oct '20 Genotype Incl.    | € Value        | Rel               | Star Rating (Across Breed) |
|----------------------------|---------------------------------|----------------|-------------------|----------------------------|
| ****                       | Replacement Index               | €129           | 51%<br>(Average)  | ****                       |
| ***                        | Terminal Index                  | €127           | 53%<br>(Average)  | ****                       |
| ***                        | Dairy Beef Index                | €87            | 50%<br>(Average)  | ****                       |
|                            | Expected Prog                   | geny Performa  | nce               |                            |
| Calving                    | Beef Heifers (% 384)            | 7.1%           | 53%<br>(Average)  |                            |
| Difficulty                 | Beef Cows (% 384)               | 2.5%           | 76%<br>(High)     | O Records (Beef)           |
| ****                       | Gestation Length (days)         | 2.6 d          | 46 %<br>(Average) | ****                       |
| ****                       | Docility (Scale)                | 0.01           | 58 %<br>(Average) | ***                        |
| ****                       | Carcass Weight (Kg)             | 21.8 Kg        | 53 %<br>(Average) | ****                       |
| ***                        | Carcass Conf (Scale 1 - 15)     | 1.89 Scale     | 48 %<br>(Average) | ****                       |
|                            | Expected Daug                   | ghter Performa | ance              |                            |
|                            | Daughter calv diff<br>(% 3 & 4) | 3.7 %          | 63 %<br>(High)    |                            |
| ****                       | Daughter milk (kg)              | 0.1 Kg         | 49 %<br>(Average) | ***                        |
| ****                       | Daughter calv interval (d)      | 1.0 days       | 44 %<br>(Average) | ****                       |

- A paternal brother of ZAG, with his MGD also by Ronick Hawk
- Looking forward to seeing his first calves hitting the ground

Sire, Ampertaine Commander

Ampertaine Commander Creggpark Heather

Glenrock Ventura Ampertaine Annabella