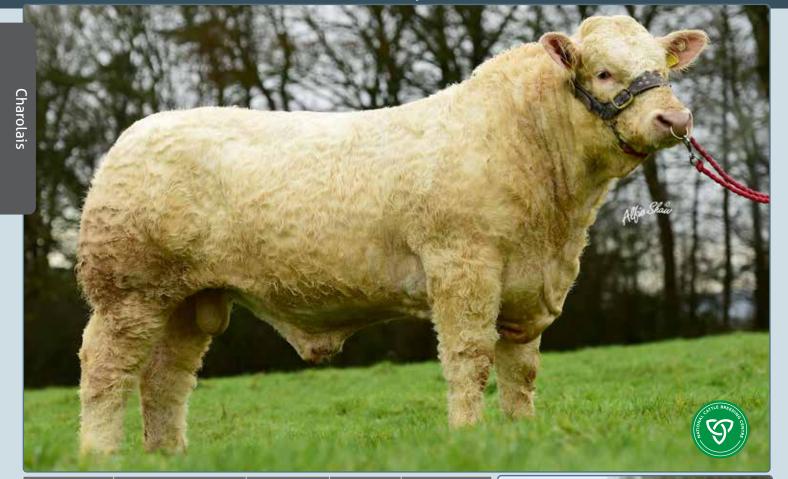

|
|                            | Expected Dau                       | ghter Performand | :e             |                            |
|                            | Daughter calving diff (% 3&4)      | 5.5 %            | 48 % (Average) |                            |
| ****                       | Daughter milk (Kg)                 | 0.8 Kg           | 33 % (Low)     | ****                       |
| ****                       | Daughter calving interval (d)      | -1.5 days        | 31 % (Low)     | ****                       |



MGS, Hinz PP

- An outstanding quality homozygous polled Limousin bull
- All progeny will be polled
- O Mallet is a very long, correct bull with super temperament
- His dam is by Hinz, who is renowned for breeding good brood cows





Hinz daughter









| ★★★★★ Replacement Index €71 66% (High)                             | **           |
|--------------------------------------------------------------------|--------------|
| ★★★★ Terminal Index €129 87% (V High) ★★★                          | **           |
| ★★★★ Dairy Beef Index €3 68% (High)                                | **           |
| Expected Progeny Performance                                       |              |
| Calving Beef Heifers (% 3&4) 11.4% 67% (High)                      |              |
| Difficulty Beef Cows (% 384) 7.0% 98% (V High) 1,440 Record        | ls (Beef)    |
| ★★★★ Gestation Length (days) 2.0 days 98% (V High) ★★★             | **           |
| ★★★★ Docility (Scale) 0.07 Scale 97 % (V High) ★★★                 | $\star\star$ |
| ★★★★ Carcass Weight (K