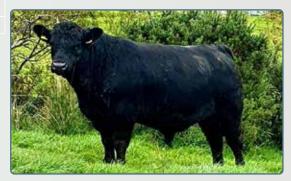

#### Marcus

Creggpark Marcus DOB:01/09/17 HB No: LIMIRLM214784630276

Myostatin: +/+ (2 F94L)

Code: **LM5422** 

| Star Rating (Within Breed) | ICBF, Oct '20 Genotype Incl.    | € Value        | Rel               | Star Rating (Across Breed) |
|----------------------------|---------------------------------|----------------|-------------------|----------------------------|
| ****                       | Replacement Index               | €129           | 51%<br>(Average)  | ****                       |
| ***                        | Terminal Index                  | €127           | 53%<br>(Average)  | ****                       |
| ***                        | Dairy Beef Index                | €87            | 50%<br>(Average)  | ****                       |
|                            | Expected Prog                   | geny Performa  | nce               |                            |
| Calving                    | Beef Heifers (% 384)            | 7.1%           | 53%<br>(Average)  |                            |
| Difficulty                 | Beef Cows (% 384)               | 2.5%           | 76%<br>(High)     | O Records (Beef)           |
| ****                       | Gestation Length (days)         | 2.6 d          | 46 %<br>(Average) | ****                       |
| ****                       | Docility (Scale)                | 0.01           | 58 %<br>(Average) | ***                        |
| ****                       | Carcass Weight (Kg)             | 21.8 Kg        | 53 %<br>(Average) | ****                       |
| ***                        | Carcass Conf (Scale 1 - 15)     | 1.89 Scale     | 48 %<br>(Average) | ****                       |
|                            | Expected Daug                   | ghter Performa | ance              |                            |
|                            | Daughter calv diff<br>(% 3 & 4) | 3.7 %          | 63 %<br>(High)    |                            |
| ****                       | Daughter milk (kg)              | 0.1 Kg         | 49 %<br>(Average) | ***                        |
| ****                       | Daughter calv interval (d)      | 1.0 days       | 44 %<br>(Average) | ****                       |

- A paternal brother of ZAG, with his MGD also by Ronick Hawk
- Looking forward to seeing his first calves hitting the ground

Sire, Ampertaine Commander

Ampertaine Commander Creggpark Heather

Glenrock Ventura Ampertaine Annabella