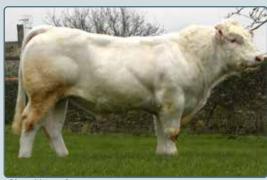

Castleview Gazelle DOB:24/12/11 HB No: LIMIRLM191567140634 Myostatin: +/+ (2 F94L)

| Star Rating (Within Breed) | ICBF, Oct `20 Genotype Incl.    | € Value        | Rel              | Star Rating (Across Breed) |
|----------------------------|---------------------------------|----------------|------------------|----------------------------|
| ****                       | Replacement Index               | €131           | 98%<br>(V High)  | ****                       |
| ****                       | Terminal Index                  | €126           | 97%<br>(V High)  | ****                       |
| ****                       | Dairy Beef Index                | €106           | 98%<br>(V High)  | ****                       |
|                            | Expected Prog                   | eny Performa   | nce              |                            |
| Calving                    | Beef Heifers (% 384)            | 8.1%           | 99%<br>(V High)  |                            |
| Difficulty                 | Beef Cows (% 384)               | 3.4%           | 99%<br>(V High)  | 45,898 Records (Beef)      |
| ****                       | Gestation Length (days)         | 4.0 d          | 99 %<br>(V High) | ****                       |
| ****                       | Docility (Scale)                | -0.03          | 99 %<br>(V High) | ****                       |
| ****                       | Carcass Weight (Kg)             | 19.3 Kg        | 99 %<br>(V High) | ****                       |
| ***                        | Carcass Conf (Scale 1 - 15)     | 2.17 Scale     | 99 %<br>(V High) | ****                       |
|                            | Expected Daug                   | ghter Performa | ance             |                            |
|                            | Daughter calv diff<br>(% 3 & 4) | 6.6 %          | 98%<br>(V High)  |                            |
| ****                       | Daughter milk (kg)              | -3.4 Kg        | 99 %<br>(V High) | ****                       |
| ****                       | Daughter calv interval (d)      | -6.7 days      | 95 %<br>(V High) | ****                       |

- A legend, proven superior replacement & terminal sire
- No. 1 Limousin available for the fertility trait daughter calving interval
- Works best on tall, plain heifers and cows

Daughter, D. Giblin, off of an ADX dam