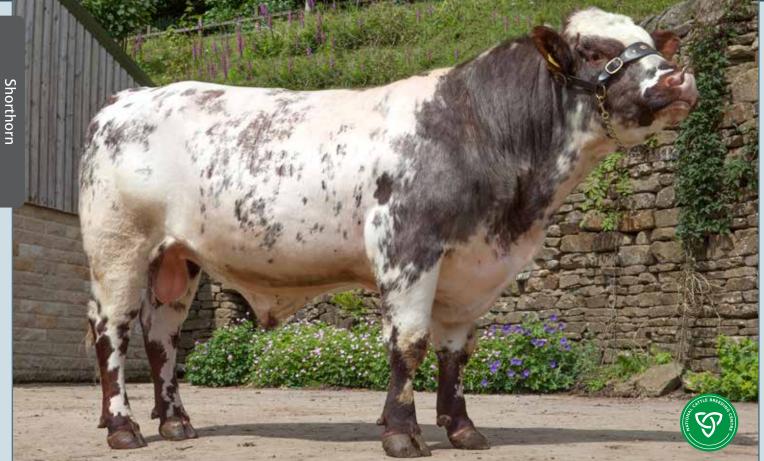

#### Progressive Genetics Active Shorthorn Bulls October 2020 Ranked by Replacement Index

|        | Bull Details                  |      | Teri              | mina | l Index                 |                         | Repla              | cem | ent Ind                 | ех |                        | Ca         | lving                     |             |                               | Beef Traits             | 5      | 0                                  | ther trait | ts .                          |
|--------|-------------------------------|------|-------------------|------|-------------------------|-------------------------|--------------------|-----|-------------------------|----|------------------------|------------|---------------------------|-------------|-------------------------------|-------------------------|--------|------------------------------------|------------|-------------------------------|
| CODE   | Name                          | Page | Terminal<br>Index | Rel  | within<br>breed<br>star | across<br>breed<br>star | Replace't<br>Index | Rel | within<br>breed<br>star |    | Beef<br>Cow<br>Calving | Cow<br>Rel | Beef<br>Heifer<br>Calving | Heif<br>Rel | Gestation<br>length<br>(days) | Docility<br>(1-5 scale) | weight | Carcass<br>conformation<br>(Scale) | Dau        | Calving<br>interval<br>(days) |
| SH4748 | BUNCRAGGY FIRE FOX (RO)(P)    | 37   | €74               | 57   | 5                       | 2                       | €120               | 49  | 4                       | 5  | 2.6                    | 88         | 6.8                       | 72          | -0.6                          | 0.14                    | 20     | 0.74                               | 8.8        | -2.1                          |
| SH2181 | COOLVIN DOMINATOR (R)         |      | €35               | 90   | 4                       | 1                       | €98                | 75  | 2                       | 4  | 4.3                    | 94         | 11.2                      | 85          | 2.9                           | 0.11                    | 12.1   | 0.84                               | 10.1       | 0.7                           |
| SH4209 | STONEYROYD HALCYON MATRIX (P) | 36   | €18               | 77   | 3                       | 1                       | €66                | 54  | 1                       | 2  | 8.2                    | 94         | 16.4                      | 84          | -0.7                          | 0.26                    | 4.9    | 0.74                               | 7.4        | -1.5                          |