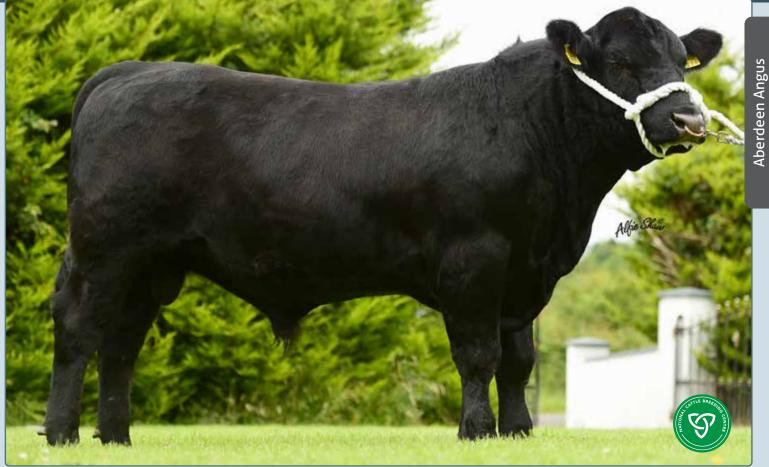

Goldies Terence

Cillcon Famous ET

DOB:18/09/15

| Star Rating (Within Breed) | Index ICBF, Oct `20 Genotype Incl. | € Value          | Rel            | Star Rating (Across Breed) |
|----------------------------|------------------------------------|------------------|----------------|----------------------------|
| ****                       | Replacement Index                  | €166             | 68% (High)     | ****                       |
| ****                       | Terminal Index                     | €122             | 93% (V High)   | ****                       |
| ****                       | Dairy Beef Index                   | €104             | 93% (V High)   | ****                       |
|                            | Expected Pro                       | geny Performanc  | e              |                            |
| Calving                    | Beef Heifers (% 384)               | 8.6%             | 99% (V High)   |                            |
| Difficulty                 | Beef Cows (% 3&4)                  | 4.0%             | 99% (V High)   | 4,923 Records (Beef)       |
| ****                       | Gestation Length (days)            | 2.8 days         | 97% (V High)   | ****                       |
| ****                       | Docility (Scale)                   | -0.11 Scale      | 99 % (V High)  | ****                       |
| ****                       | Carcass Weight (Kg)                | 20.1 Kg          | 96 % (V High)) | ****                       |
| ****                       | Carcass Conf. (Scale 1-15)         | 2.05 Scale       | 94 % (V High)) | ****                       |
|                            | Expected Dau                       | ghter Performand | :e             |                            |
|                            | Daughter calving diff (% 3&4)      | 5.4 %            | 63 % (High)    |                            |
| ****                       | Daughter milk (Kg)                 | 5.7 Kg           | 53 % (Average) | ****                       |
| ****                       | Daughter calving interval (d)      | -1.6 days        | 50 % (Average) | ****                       |

Daughter, R. Brady, Cavan, LM2116 dam

- Easy calving, suitable for pedigree and commercial maidens
- Replacement index (€166), top 1% within & across all breeds
- Knell has all the attributes of a cow maker, milk, ferility and calving ability