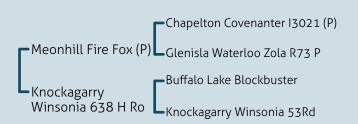

- Liam's first calves have impressed
- Liam was selected for his maternal traits & phenotype
- A high milk pedigree; Ronick Hawk from a milky Vermount dam

Daughter, A. Doherty, Mayo

Broadmeadows Cannon

Ronick Hawk Ronick Esther

• Haltcliffe Vermount Cross Flamande

Taquine