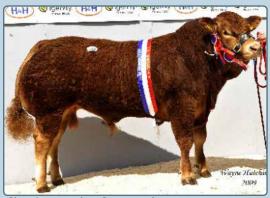

Castleview Gazelle DOB:24/12/11 HB No: LIMIRLM191567140634 Myostatin: +/+ (2 F94L)

| Star Rating (Within Breed) | ICBF, Oct `20 Genotype Incl.    | € Value        | Rel              | Star Rating (Across Breed) |
|----------------------------|---------------------------------|----------------|------------------|----------------------------|
| ****                       | Replacement Index               | €131           | 98%<br>(V High)  | ****                       |
| ****                       | Terminal Index                  | €126           | 97%<br>(V High)  | ****                       |
| ****                       | Dairy Beef Index                | €106           | 98%<br>(V High)  | ****                       |
|                            | Expected Prog                   | eny Performa   | nce              |                            |
| Calving                    | Beef Heifers (% 384)            | 8.1%           | 99%<br>(V High)  |                            |
| Difficulty                 | Beef Cows (% 384)               | 3.4%           | 99%<br>(V High)  | 45,898 Records (Beef)      |
| ****                       | Gestation Length (days)         | 4.0 d          | 99 %<br>(V High) | ****                       |
| ****                       | Docility (Scale)                | -0.03          | 99 %<br>(V High) | ****                       |
| ****                       | Carcass Weight (Kg)             | 19.3 Kg        | 99 %<br>(V High) | ****                       |
| ***                        | Carcass Conf (Scale 1 - 15)     | 2.17 Scale     | 99 %<br>(V High) | ****                       |
|                            | Expected Daug                   | ghter Performa | ance             |                            |
|                            | Daughter calv diff<br>(% 3 & 4) | 6.6 %          | 98%<br>(V High)  |                            |
| ****                       | Daughter milk (kg)              | -3.4 Kg        | 99 %<br>(V High) | ****                       |
| ****                       | Daughter calv interval (d)      | -6.7 days      | 95 %<br>(V High) | ****                       |

- A legend, proven superior replacement & terminal sire
- No. 1 Limousin available for the fertility trait daughter calving interval
- Works best on tall, plain heifers and cows

Daughter, D. Giblin, off of an ADX dam