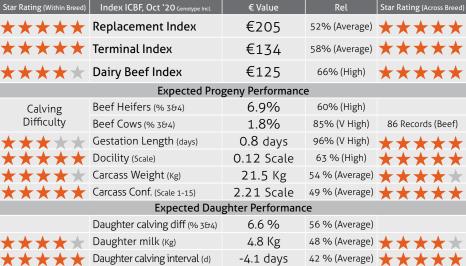

#### Progressive Genetics Active Aubrac Bulls October 2020 Ranked by Replacement Index

|        | Bull Details             |      | Terr              | nina | l Index                 |                         | Repla      | cem | ent Ind | ех |                        | Ca         | lving                     |             |                               | Beef Traits             | 5            | 0                                  | ther train | ts                      |
|--------|--------------------------|------|-------------------|------|-------------------------|-------------------------|------------|-----|---------|----|------------------------|------------|---------------------------|-------------|-------------------------------|-------------------------|--------------|------------------------------------|------------|-------------------------|
| CODE   | Name                     | Page | Terminal<br>Index | Rel  | within<br>breed<br>star | across<br>breed<br>star | IRenlace't | Rel |         |    | Beef<br>Cow<br>Calving | Cow<br>Rel | Beef<br>Heifer<br>Calving | Heif<br>Rel | Gestation<br>length<br>(days) | Docility<br>(1-5 scale) | and the last | Carcass<br>conformation<br>(Scale) | l)au       | Calving interval (days) |
| AU4683 | TURLOUGHMORE MAGNIFICENT | 41   | €134              | 58   | 5                       | 5                       | €205       | 52  | 5       | 5  | 1.8                    | 85         | 6.9                       | 60          | 8.0                           | 0.12                    | 21.5         | 2.21                               | 4.8        | -4.1                    |
| DSH    | DUCHES                   |      | €106              | 87   | 2                       | 3                       | €101       | 77  | 1       | 4  | 3.9                    | 93         | 10.8                      | 79          | 1.9                           | 0.07                    | 20.9         | 1.93                               | 1.2        | -1.4                    |