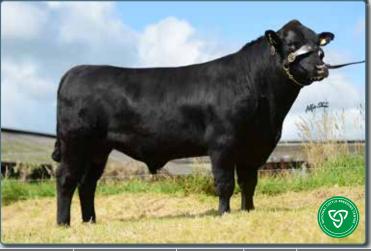

Goldies Terence

Cillcon Famous ET

DOB:18/09/15

| Star Rating (Within Breed) | Index ICBF, Oct `20 Genotype Incl. | € Value          | Rel            | Star Rating (Across Breed) |
|----------------------------|------------------------------------|------------------|----------------|----------------------------|
| ****                       | Replacement Index                  | €166             | 68% (High)     | ****                       |
| ****                       | Terminal Index                     | €122             | 93% (V High)   | ****                       |
| ****                       | Dairy Beef Index                   | €104             | 93% (V High)   | ****                       |
|                            | Expected Pro                       | geny Performanc  | e              |                            |
| Calving                    | Beef Heifers (% 384)               | 8.6%             | 99% (V High)   |                            |
| Difficulty                 | Beef Cows (% 3&4)                  | 4.0%             | 99% (V High)   | 4,923 Records (Beef)       |
| ****                       | Gestation Length (days)            | 2.8 days         | 97% (V High)   | ****                       |
| ****                       | Docility (Scale)                   | -0.11 Scale      | 99 % (V High)  | ****                       |
| ****                       | Carcass Weight (Kg)                | 20.1 Kg          | 96 % (V High)) | ****                       |
| ****                       | Carcass Conf. (Scale 1-15)         | 2.05 Scale       | 94 % (V High)) | ****                       |
|                            | Expected Dau                       | ghter Performand | :e             |                            |
|                            | Daughter calving diff (% 3&4)      | 5.4 %            | 63 % (High)    |                            |
| ****                       | Daughter milk (Kg)                 | 5.7 Kg           | 53 % (Average) | ****                       |
| ****                       | Daughter calving interval (d)      | -1.6 days        | 50 % (Average) | ****                       |

Daughter, R. Brady, Cavan, LM2116 dam

- Easy calving, suitable for pedigree and commercial maidens
- Replacement index (€166), top 1% within & across all breeds
- Knell has all the attributes of a cow maker, milk, ferility and calving ability