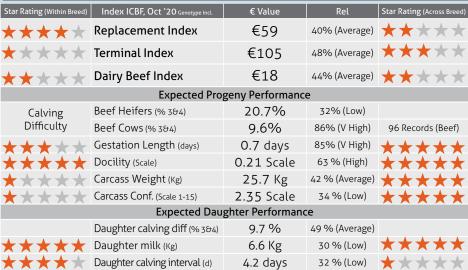

Castleview Gazelle DOB:24/12/11 HB No: LIMIRLM191567140634 Myostatin: +/+ (2 F94L)

| Star Rating (Within Breed) | ICBF, Oct `20 Genotype Incl.    | € Value        | Rel              | Star Rating (Across Breed) |
|----------------------------|---------------------------------|----------------|------------------|----------------------------|
| ****                       | Replacement Index               | €131           | 98%<br>(V High)  | ****                       |
| ****                       | Terminal Index                  | €126           | 97%<br>(V High)  | ****                       |
| ****                       | Dairy Beef Index                | €106           | 98%<br>(V High)  | ****                       |
|                            | Expected Prog                   | eny Performa   | nce              |                            |
| Calving                    | Beef Heifers (% 384)            | 8.1%           | 99%<br>(V High)  |                            |
| Difficulty                 | Beef Cows (% 384)               | 3.4%           | 99%<br>(V High)  | 45,898 Records (Beef)      |
| ****                       | Gestation Length (days)         | 4.0 d          | 99 %<br>(V High) | ****                       |
| ****                       | Docility (Scale)                | -0.03          | 99 %<br>(V High) | ****                       |
| ****                       | Carcass Weight (Kg)             | 19.3 Kg        | 99 %<br>(V High) | ****                       |
| ***                        | Carcass Conf (Scale 1 - 15)     | 2.17 Scale     | 99 %<br>(V High) | ****                       |
|                            | Expected Daug                   | ghter Performa | ance             |                            |
|                            | Daughter calv diff<br>(% 3 & 4) | 6.6 %          | 98%<br>(V High)  |                            |
| ****                       | Daughter milk (kg)              | -3.4 Kg        | 99 %<br>(V High) | ****                       |
| ****                       | Daughter calv interval (d)      | -6.7 days      | 95 %<br>(V High) | ****                       |