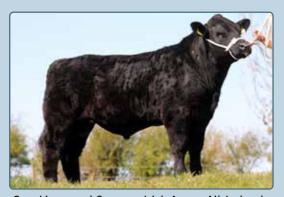

#### Marcus

Creggpark Marcus DOB:01/09/17 HB No: LIMIRLM214784630276

Myostatin: +/+ (2 F94L)

Code: **LM5422** 

| Star Rating (Within Breed) | ICBF, Oct '20 Genotype Incl.    | € Value        | Rel               | Star Rating (Across Breed) |
|----------------------------|---------------------------------|----------------|-------------------|----------------------------|
| ****                       | Replacement Index               | €129           | 51%<br>(Average)  | ****                       |
| ***                        | Terminal Index                  | €127           | 53%<br>(Average)  | ****                       |
| ***                        | Dairy Beef Index                | €87            | 50%<br>(Average)  | ****                       |
|                            | Expected Prog                   | geny Performa  | nce               |                            |
| Calving                    | Beef Heifers (% 384)            | 7.1%           | 53%<br>(Average)  |                            |
| Difficulty                 | Beef Cows (% 384)               | 2.5%           | 76%<br>(High)     | O Records (Beef)           |
| ****                       | Gestation Length (days)         | 2.6 d          | 46 %<br>(Average) | ****                       |
| ****                       | Docility (Scale)                | 0.01           | 58 %<br>(Average) | ***                        |
| ****                       | Carcass Weight (Kg)             | 21.8 Kg        | 53 %<br>(Average) | ****                       |
| ***                        | Carcass Conf (Scale 1 - 15)     | 1.89 Scale     | 48 %<br>(Average) | ****                       |
|                            | Expected Daug                   | ghter Performa | ance              |                            |
|                            | Daughter calv diff<br>(% 3 & 4) | 3.7 %          | 63 %<br>(High)    |                            |
| ****                       | Daughter milk (kg)              | 0.1 Kg         | 49 %<br>(Average) | ***                        |
| ****                       | Daughter calv interval (d)      | 1.0 days       | 44 %<br>(Average) | ****                       |

- A paternal brother of ZAG, with his MGD also by Ronick Hawk
- Looking forward to seeing his first calves hitting the ground

Sire, Ampertaine Commander

Ampertaine Commander Creggpark Heather

Glenrock Ventura Ampertaine Annabella