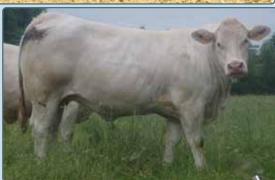

Castleview Gazelle DOB:24/12/11 HB No: LIMIRLM191567140634 Myostatin: +/+ (2 F94L)

| Star Rating (Within Breed) | ICBF, Oct `20 Genotype Incl.    | € Value        | Rel              | Star Rating (Across Breed) |
|----------------------------|---------------------------------|----------------|------------------|----------------------------|
| ****                       | Replacement Index               | €131           | 98%<br>(V High)  | ****                       |
| ****                       | Terminal Index                  | €126           | 97%<br>(V High)  | ****                       |
| ****                       | Dairy Beef Index                | €106           | 98%<br>(V High)  | ****                       |
|                            | Expected Prog                   | eny Performa   | nce              |                            |
| Calving                    | Beef Heifers (% 384)            | 8.1%           | 99%<br>(V High)  |                            |
| Difficulty                 | Beef Cows (% 384)               | 3.4%           | 99%<br>(V High)  | 45,898 Records (Beef)      |
| ****                       | Gestation Length (days)         | 4.0 d          | 99 %<br>(V High) | ****                       |
| ****                       | Docility (Scale)                | -0.03          | 99 %<br>(V High) | ****                       |
| ****                       | Carcass Weight (Kg)             | 19.3 Kg        | 99 %<br>(V High) | ****                       |
| ***                        | Carcass Conf (Scale 1 - 15)     | 2.17 Scale     | 99 %<br>(V High) | ****                       |
|                            | Expected Daug                   | ghter Performa | ance             |                            |
|                            | Daughter calv diff<br>(% 3 & 4) | 6.6 %          | 98%<br>(V High)  |                            |
| ****                       | Daughter milk (kg)              | -3.4 Kg        | 99 %<br>(V High) | ****                       |
| ****                       | Daughter calv interval (d)      | -6.7 days      | 95 %<br>(V High) | ****                       |

- A legend, proven superior replacement & terminal sire
- No. 1 Limousin available for the fertility trait daughter calving interval
- Works best on tall, plain heifers and cows

Daughter, D. Giblin, off of an ADX dam