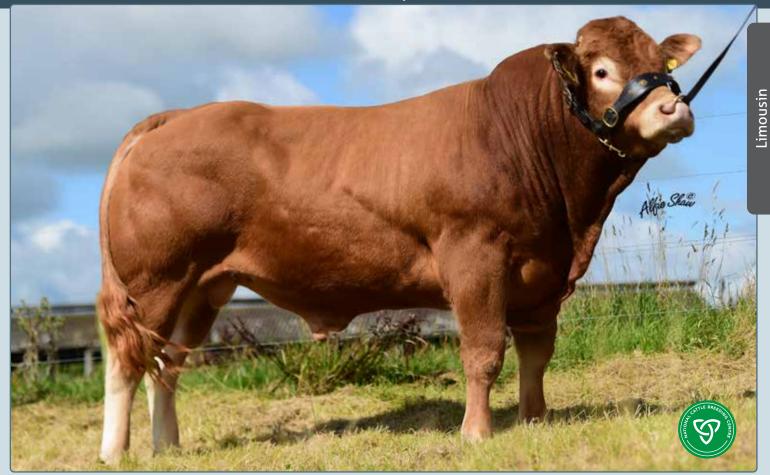

Goldies Terence

Cillcon Famous ET

DOB:18/09/15

| Star Rating (Within Breed) | Index ICBF, Oct `20 Genotype Incl. | € Value          | Rel            | Star Rating (Across Breed) |
|----------------------------|------------------------------------|------------------|----------------|----------------------------|
| ****                       | Replacement Index                  | €166             | 68% (High)     | ****                       |
| ****                       | Terminal Index                     | €122             | 93% (V High)   | ****                       |
| ****                       | Dairy Beef Index                   | €104             | 93% (V High)   | ****                       |
|                            | Expected Pro                       | geny Performanc  | e              |                            |
| Calving                    | Beef Heifers (% 384)               | 8.6%             | 99% (V High)   |                            |
| Difficulty                 | Beef Cows (% 3&4)                  | 4.0%             | 99% (V High)   | 4,923 Records (Beef)       |
| ****                       | Gestation Length (days)            | 2.8 days         | 97% (V High)   | ****                       |
| ****                       | Docility (Scale)                   | -0.11 Scale      | 99 % (V High)  | ****                       |
| ****                       | Carcass Weight (Kg)                | 20.1 Kg          | 96 % (V High)) | ****                       |
| ****                       | Carcass Conf. (Scale 1-15)         | 2.05 Scale       | 94 % (V High)) | ****                       |
|                            | Expected Dau                       | ghter Performand | :e             |                            |
|                            | Daughter calving diff (% 3&4)      | 5.4 %            | 63 % (High)    |                            |
| ****                       | Daughter milk (Kg)                 | 5.7 Kg           | 53 % (Average) | ****                       |
| ****                       | Daughter calving interval (d)      | -1.6 days        | 50 % (Average) | ****                       |

Daughter, R. Brady, Cavan, LM2116 dam

- Easy calving, suitable for pedigree and commercial maidens
- Replacement index (€166), top 1% within & across all breeds
- Knell has all the attributes of a cow maker, milk, ferility and calving ability